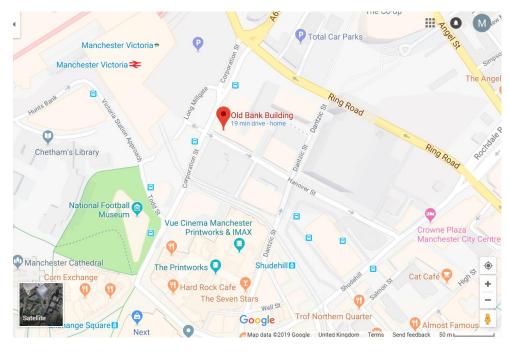

# Old Bank Building, Hanover Street, M60 0AB

#### By tram

The nearest tram stop is Shudehill, just 2 minutes away.

## By bus

The nearest local bus station is Shudehill/Thomas Street, for visitors coming from North Manchester. For other local buses, Manchester Piccadilly Bus Station is just 10 minutes walk away.

### By train

Old Bank Building is a 2 minute walk from Manchester Victoria station and a 15 minute walk from Manchester Piccadilly.

are walking up Hanover Street from Victoria Station, or on the right near the bottom if you are walking down Hanover street from Shudehill/Dantzic Street.

The entrance is on Hanover Street – on the left near the bottom if you

Brown door is the entrance to Old Bank Building. A-board outside saying 'Old Bank Residency'.

www.rethinkmanchester.blogspot.co.uk rethinkmanchester@gmail.com tel 07816 754 032 Call/text