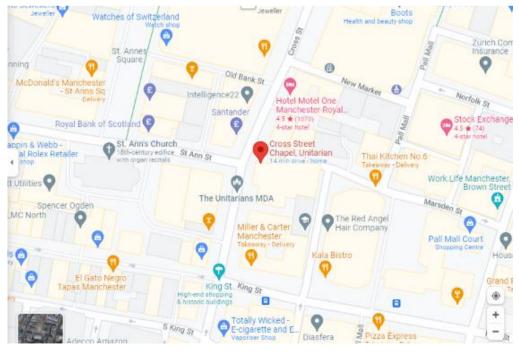

## Cross Street Chapel, 29 Cross St, M2 1NL

#### By tram

The nearest tram stop is Exchange Square, although both St Peter's Square, Market Street and Piccadilly Gardens are all within a 10 minute walk.

#### By bus

Manchester Piccadilly Bus Station is just 10 minutes walk away.

#### By train

5 minute walk from Manchester Victoria station and a 15 minute walk from Manchester Piccadilly.

The building is at 29 Cross Street. Cross Street runs from the bottom of Market Street (near Marks & Spencer) to Albert Square.

Cross Street Chapel is about half way along, opposite St Ann's Street.